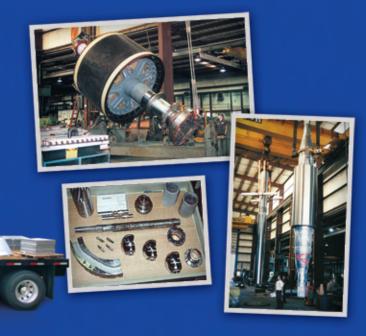

#### THE RIGHT SOLUTION

Hausner Hard Chrome offers a **full spectrum** of plating services for remanufacturing customer equipment and machine parts for all industries. These services include in-house hard chrome, machining, and fabrication. HHC OnSite services include brush plating, thermal spray, machining, welding, and polishing. This full spectrum of services permits HHC to assess your unique requirements and tailor the correct solution at a great value.

## Brush Plating and Thermal Spray Applications

- Component Restoration spray or brush plate ID and/or
  OD for dimensional correction
- Electric Motors Journal restoration includes bearing, seal, worn, and mis-machined fits
- **Hydraulics** Ram and cylinder scores restored without disassembly
- **Printing Presses** Resize journals and restore cylinder damage
- Breaker Buss Bar Restore worn and pitted surface to OEM condition
- O-Ring Grooves Restore pitted surfaces to original surface specification
- Pumps Restore housing or impeller shafts
- **Shafts** Restore worn or mis-machined journals to original size
- Turbines Restore original shaft dimensions or bearing and seal surfaces
- Valves restore steam cuts, correct dimensions, and improve corrosion protection
- **Drums** Restore damaged dryer and chiller drums